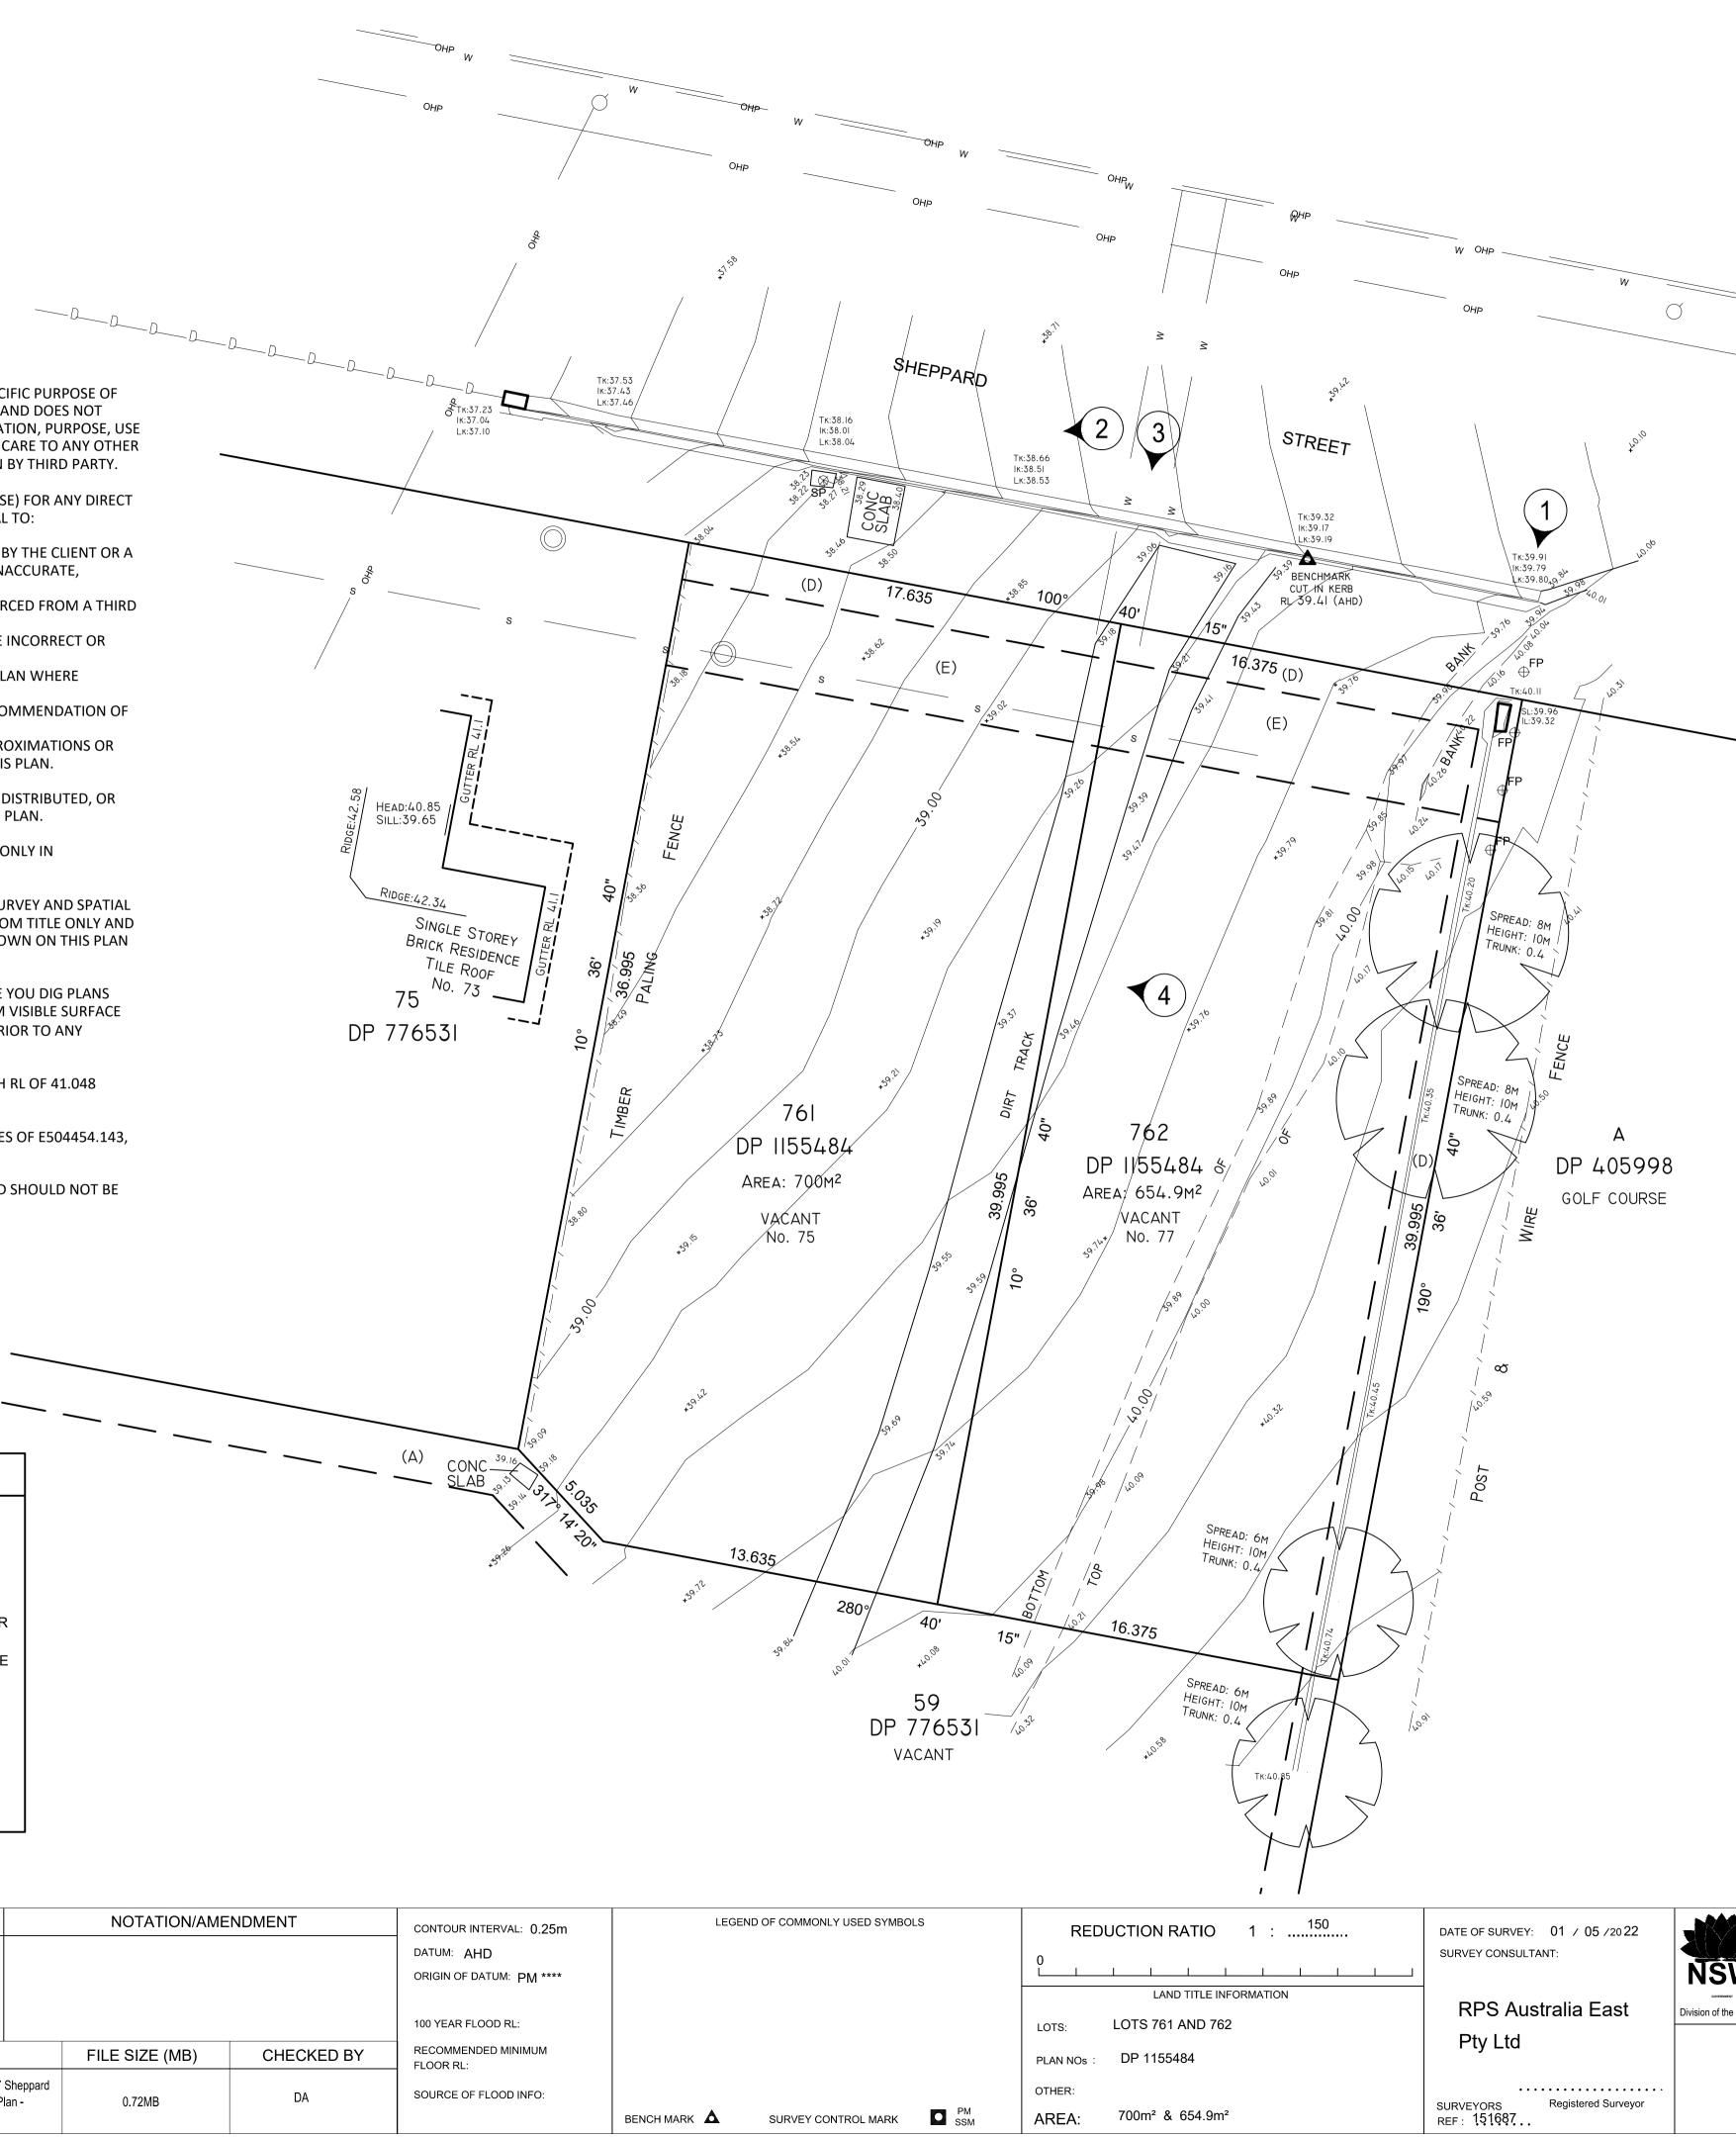

- 1. THIS PLAN WAS PREPARED FOR THE SOLE PURPOSES OF THE CLIENT FOR THE SPECIFIC PURPOSE OF PRODUCING A CONTROL PLAN. THIS PLAN IS STRICTLY LIMITED TO THE PURPOSE AND DOES NOT APPLY DIRECTLY OR INDIRECTLY AND WILL NOT BE USED FOR ANY OTHER APPLICATION, PURPOSE, USE OR MATTER. THE PLAN IS PRESENTED WITHOUT THE ASSUMPTION OF A DUTY OF CARE TO ANY OTHER PERSON (OTHER THAN THE CLIENT) ("THIRD PARTY") AND MAY NOT BE RELIED ON BY THIRD PARTY.
- RPS AUSTRALIA EAST PTY LTD WILL NOT BE LIABLE (IN NEGLIGENCE OR OTHERWISE) FOR ANY DIRECT OR INDIRECT LOSS, DAMAGE, LIABILITY OR CLAIM ARISING OUT OF OR INCIDENTAL TO: A. A THIRD PARTY PUBLISHING, USING OR RELYING ON THE PLAN;
  - B. RPS AUSTRALIA EAST PTY LTD RELYING ON INFORMATION PROVIDED TO IT BY THE CLIENT OR A THIRD PARTY WHERE THE INFORMATION IS INCORRECT, INCOMPLETE, INACCURATE, OUT-OF-DATE OR UNREASONABLE;
  - C. ANY INACCURACIES OR OTHER FAULTS WITH INFORMATION OR DATA SOURCED FROM A THIRD
  - PARTY; D. RPS AUSTRALIA EAST PTY LTD RELYING ON SURFACE INDICATORS THAT ARE INCORRECT OR
  - INACCURATE; E. THE CLIENT OR ANY THIRD PARTY NOT VERIFYING INFORMATION IN THIS PLAN WHERE
  - RECOMMENDED BY RPS AUSTRALIA EAST PTY LTD;
  - F. LODGMENT OF THIS PLAN WITH ANY LOCAL AUTHORITY AGAINST THE RECOMMENDATION OF RPS AUSTRALIA EAST PTY LTD;
  - G. THE ACCURACY, RELIABILITY, SUITABILITY OR COMPLETENESS OF ANY APPROXIMATIONS OR ESTIMATES MADE OR REFERRED TO BY RPS AUSTRALIA EAST PTY LTD IN THIS PLAN.
- 3. WITHOUT LIMITING PARAGRAPH 1 OR 2 ABOVE, THIS PLAN MAY NOT BE COPIED, DISTRIBUTED, OR REPRODUCED BY ANY PROCESS UNLESS THIS NOTE IS CLEARLY DISPLAYED ON THE PLAN.
- 4. ANY ELECTRONIC FILE IS PROVIDED WITHOUT WARRANTY AND SHOULD BE USED ONLY IN CONJUNCTION WITH THE SUPPLIED PDF/PAPER COPY OF THIS PLAN.
- 5. LIMITED BOUNDARY SURVEY HAS BEEN UNDERTAKEN UNDER CLAUSE 9 OF THE SURVEY AND SPATIAL INFORMATION REGULATIONS (2017). BEARINGS, DIMENSIONS AND AREA ARE FROM TITLE ONLY AND ARE SUBJECT TO CONFIRMATION BY FULL BOUNDARY SURVEY. BOUNDARIES SHOWN ON THIS PLAN SHOULD NOT BE RELIED UPON FOR WORK ON OR NEAR THE BOUNDARY
- 6. SERVICES SHOWN ARE INDICATIVE ONLY. POSITIONS ARE BASED ON DIAL BEFORE YOU DIG PLANS DATED 30th AUGUST 2022, PROVIDED BY THE RELEVANT AUTHORITIES AND FROM VISIBLE SURFACE LIDS/INDICATORS. CONFIRMATION OF THE EXACT POSITION SHOULD BE MADE PRIOR TO ANY EXCAVATION WORK. OTHER SERVICES MAY EXIST WHICH ARE NOT SHOWN.
- 7. LEVELS ARE BASED ON AUSTRALIAN HEIGHT DATUM (AHD) USING PM 26577 WITH RL OF 41.048 LOCATED AT ----.
- 8. ORIGIN OF CO-ORDINATES PM 26577 WITH MGA (GDA2020) CO-ORDINATE VALUES OF E504454.143, N6809544.322
- 9. CONTOUR INTERVAL 0.25m. CONTOURS ARE AN INDICATION OF LANDFORM AND SHOULD NOT BE TAKEN IN PREFERENCE TO SPOT LEVELS SHOWN.

| LEGEND           |                      |         |                 |  |  |  |  |
|------------------|----------------------|---------|-----------------|--|--|--|--|
| $\bigcirc$       | SEWER MANHOLE        | / /     | FENCE           |  |  |  |  |
|                  | STORMWATER PIT       | S       | SEWER           |  |  |  |  |
| Ø                | POWER POLE           | ——W——   | WATER           |  |  |  |  |
| ● <sup>HYD</sup> | HYDRANT              | — OHP — | OVERHEAD POWER  |  |  |  |  |
| $\oplus^{FP}$    | FENCE POST           | D       | STORMWATER LINE |  |  |  |  |
| $\otimes^{SP}$   | SIGN POST (BUS STOP) |         | BOUNDARY        |  |  |  |  |
| (10)             | PHOTOGRAPH           |         | MINOR CONTOUR   |  |  |  |  |
|                  |                      |         | MAJOR CONTOUR   |  |  |  |  |
|                  | TREE                 |         |                 |  |  |  |  |
|                  |                      |         |                 |  |  |  |  |

| No. | DATE       | NOTATION/AMENDMENT    |                                                                                 | DATE NOTATION/AMENDMENT |  |                | NDMENT     | CONTOUR INTERVAL: 0.2  |
|-----|------------|-----------------------|---------------------------------------------------------------------------------|-------------------------|--|----------------|------------|------------------------|
| 1   | 24-05-2022 | Initial Detail Plan   |                                                                                 |                         |  |                |            | DATUM: AHD             |
| 2   | 13-02-2023 | Easement Note Updated |                                                                                 |                         |  |                |            | ORIGIN OF DATUM: PM ** |
|     |            |                       |                                                                                 |                         |  |                |            |                        |
|     |            |                       |                                                                                 |                         |  |                |            | 100 YEAR FLOOD RL:     |
|     |            |                       |                                                                                 | FILE                    |  | FILE SIZE (MB) | CHECKED BY | RECOMMENDED MINIMUM    |
|     |            |                       | ACAD-151687 - 75-77 Sheppard<br>Street, Casino Detail Plan -<br>Model_Rev 1.dwg |                         |  | 0.72MB         | DA         | SOURCE OF FLOOD INFO:  |

Photo 1

Photo 2

Photo 3

Photo 4

EASEMENT NOTES

(A) EASEMENT TO DRAIN WATER 2 WIDE VIDE DP776531
(D) EASEMENT TO DRAIN WATER 1.5 WIDE VIDE DP776531

(E) EASEMENT FOR SEWER 5 WIDE

| Department of Family & Community Services<br>DRAWING TITLE | LOCATION<br>CASINO<br>STREET ADDRESS<br>75-77 Sheppard Street, Casino | type<br>S |
|------------------------------------------------------------|-----------------------------------------------------------------------|-----------|
| Detail Survey                                              | SITE LAYOUT JOB                                                       | SHT. 1    |
|                                                            | / /                                                                   | OF 1      |